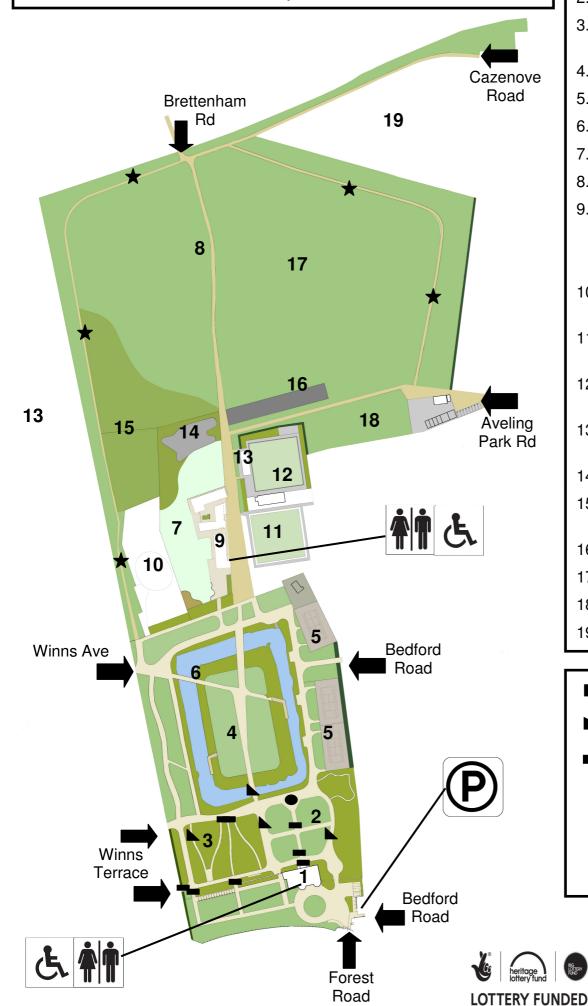

## **Lloyd Park Access Map**

Please use with the Lloyd Park Access Guide

- William Morris Gallery
- 2. Terraced gardens
- 3. William Morris garden
- 4. Island
- 5. Tennis courts
- 6. Moat
- 7. Play area
- 8. Natural play
- 9. Café, park keepers' office, community room, community art gallery, artist studios
- 10. Lloyd Park Children's centre
- 11. Grass bowling green
- 12. Synthetic bowling green
- 13. Community bowls pavilion
- 14. Skate park
- 15. Nature area, including pond
- 16. Basketball courts
- 17. Fields
- 18. Dogs off-lead area
- 19. School

entrance

path with incline

Steps

- raised flower bed on pathway
- ★ Informal path (not tarmac)